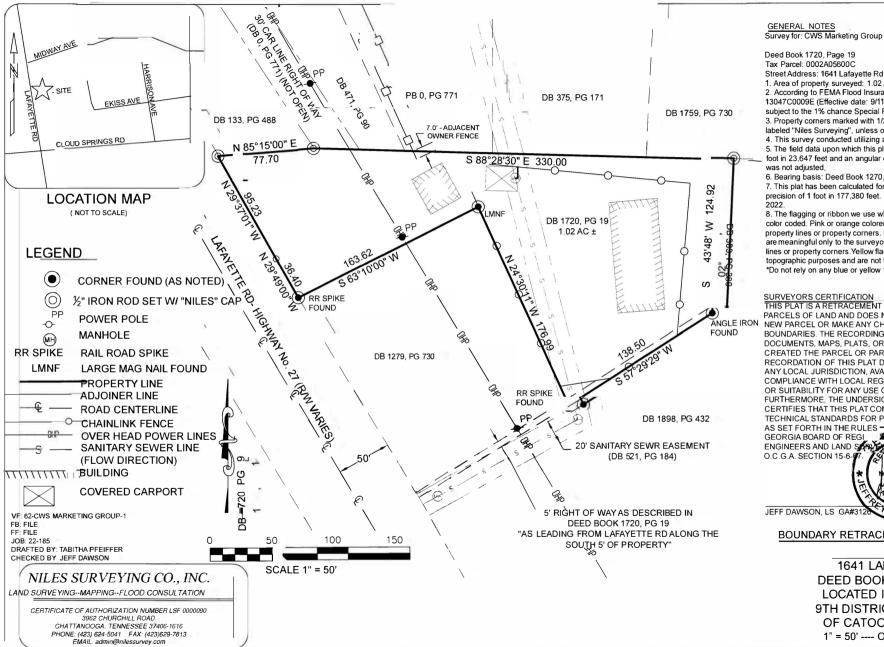

## Tax Parcel: 0002A05600C Street Address: 1641 Lafavette Rd 1. Area of property surveyed: 1.02 Acres +/-2. According to FEMA Flood Insurance Rate Map (FIRM) Panel 13047C0009E (Effective date: 9/11/2009), a portion of this property is not subject to the 1% chance Special Flood Hazard Area (SFHA) 3. Property corners marked with 1/2" rebar (IRS) with yellow plastic cap labeled "Niles Surveying", unless otherwise noted. 4. This survey conducted utilizing a Sokkia iX 505 Robotic Total Station. 5. The field data upon which this plat is based has a closure precision of 1 foot in 23.647 feet and an angular error of 12 seconds per angle point and was not adjusted. 6. Bearing basis: Deed Book 1270, Page 19. 7. This plat has been calculated for closure and found to be accurate to a precision of 1 foot in 177.380 feet. Last date of field survey: October 19. 8. The flagging or ribbon we use while conducting our field surveys are

color coded. Pink or orange colored flagging is used to mark either property lines or property corners. Blue colored flagging marks points that are meaningful only to the surveyor and are not necessarily tied to prope lines or property corners. Yellow flagging simply marks ground locations for topographic purposes and are not tied to property lines or corners. \*Do not rely on any blue or vellow flagging or ribbon found.

## SURVEYORS CERTIFICATION

THIS PLAT IS A RETRACEMENT OF AN EXISTING PARCEL OR PARCELS OF LAND AND DOES NOT SUBDIVIDE OR CREATE A NEW PARCEL OR MAKE ANY CHANGES TO ANY REAL PROPERTY BOUNDARIES. THE RECORDING INFORMATION OF THE DOCUMENTS, MAPS, PLATS, OR OTHER INSTRUMENTS WHICH CREATED THE PARCEL OR PARCELS ARE STATED HEREON. RECORDATION OF THIS PLAT DOES NOT IMPLY APPROVAL OF ANY LOCAL JURISDICTION, AVAILABILITY OF PERMITS, COMPLIANCE WITH LOCAL REGULATIONS OR REQUIREMENTS. OR SUITABILITY FOR ANY USE OR PURPOSE OF THE LAND FURTHERMORE, THE UNDERSIGNED LAND SURVEYOR CERTIFIES THAT THIS PLAT COMPLIES WITH THE MINIMUM TECHNICAL STANDARDS FOR PROPERTY SURVEYS IN GEORGIA AS SET FORTH IN THE RULES GEORGIA BOARD OF REGI SIONAL ENGINEERS AND LAND SUBVICE O.C.G.A. SECTION 15-6-JEFF DAWSON, LS GA#31 DATE BOUNDARY RETRACEMENT SURVEY DRAWING

> 1641 LAFAYETTE RD DEED BOOK 1720, PAGE 19 LOCATED IN LAND LOT 48 9TH DISTRICT, 4TH SECTION OF CATOOSA COUNTY, GA 1" = 50' ---- OCTOBER 20, 2022